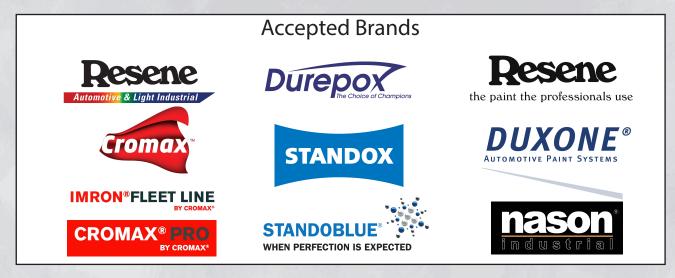

In addition to the Resene PaintWise acceptance criteria, Resene Automotive accept the following products, manufactured by, or exclusively distributed by Resene Automotive and Light Industrial in New Zealand:

- Automotive coatings, hardners, activators thinners and solvents.
- Light Industrial, Commercial vehicle, Marine and Aviation products.
- Pack size up to 20 litres.
- Empty cans.

See bottom of page for BRANDS that are currently accepted. This list may change from time to time so please check latest approved list prior to acceptance.